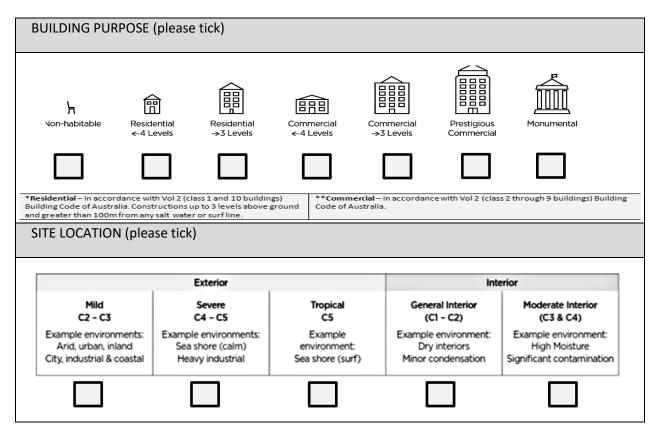

## WARRANTY POWDERCOAT APPLICATION

## **PROJECT DETAILS**

| PROJECT NAME:    |              |        |           |  |
|------------------|--------------|--------|-----------|--|
| PROJECT ADDRESS: |              |        |           |  |
| SUBURB:          |              | STATE: | POSTCODE: |  |
| FABRICATOR:      | NAME:        |        |           |  |
|                  | PHONE/EMAIL: |        |           |  |
| ARCHITECT:       | NAME:        |        |           |  |
|                  | PHONE/EMAIL: |        |           |  |
| BUILDER/         | NAME:        |        |           |  |
| CONTRACTOR:      | PHONE/EMAIL: |        |           |  |

## **PROJECT ENVIRONMENT**



| 'E PROXIMIT'                           | Y (please tick)         |                   |                   |                  |                           |                                      |
|----------------------------------------|-------------------------|-------------------|-------------------|------------------|---------------------------|--------------------------------------|
| To sa                                  | lt water (high tide n   | nark)             | To severe industr | ial environments | Distance to oth           | ner water/liquids*                   |
| Less than 10m<br>from the high<br>tide | Between<br>10 and 100m  | More than<br>100m | Less than<br>5km  | More than<br>5km | Within 2m<br>(spash zone) | Greater than 2m<br>from water/liquid |
| evant for enviro